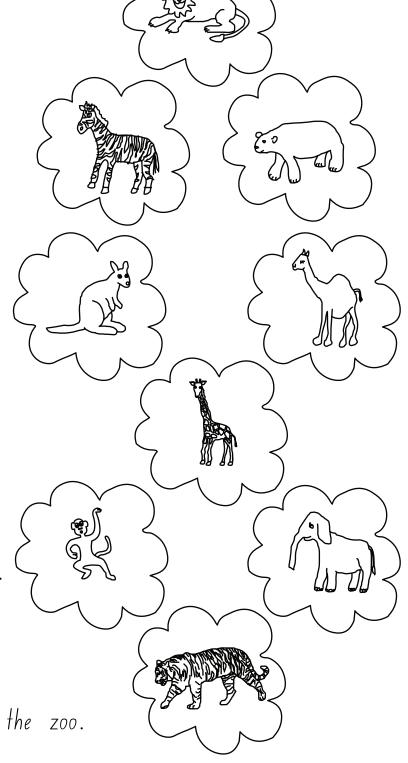

## At The Zoo

I am at the zoo with my family.

I can see some lions.

I can see some tigers.

l can see some monkeys.

l can see some elephants.

I can see some giraffes.

I can see some bears.

I can see some zebras.

l can see some kangaroos.

I can see some camels.

We had a great day at the zoo.

| Name:     | )ate:        |
|-----------|--------------|
| l can see |              |
| I can see | lion.        |
| l can see | <u></u>      |
| l can see |              |
| Can see   |              |
| can see   | nnonkey.     |
| Can see   | l.<br>Tidors |