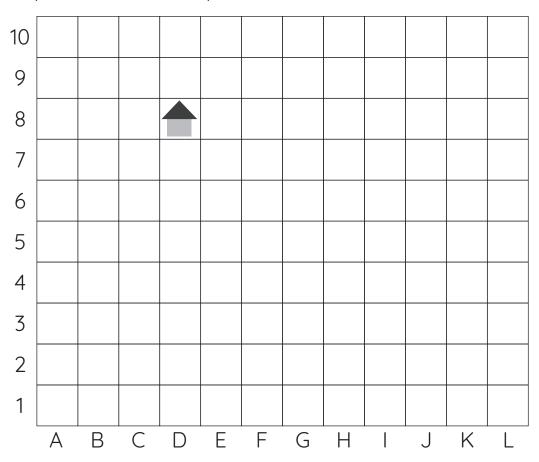

## **Maps - Coordinates**

Tony's home is shown on the map.

- 1) Tony's school is 4 kilometers south of his home. In which cell on the map is Tony's school? \_\_\_\_\_
- 2) To get to the store, Tony walks 3 kilometers east then 2 kilometers north. In which cell on the map is the store? \_\_\_\_
- 3) Sue's home is located at coordinate H3. Draw Sue's home.
- 4) What are the directions for walking from Tony's home to Sue's home.
- 5) Tony rides to a park located at L2. Which route does Tony follow?
- 6) Which coordinate is about 3 kilometers south-west of Tony's home?
- 4 kilometers south, 7 kilometers east, 2 kilometers south
- O C3
- 5 kilometers south, 8 kilometers east, 1 kilometer south
- O A5
- 6 kilometers east, 5 kilometers south, 2 kilometers east
- $\bigcirc$  G5
- 6) Vincent lives about 7 kilometers from Tony. Which coordinate shows the location of Vincent's home?
- O G6
- O AI
- H8
- O D4

## **Maps - Coordinates**

Tony's home is shown on the map.

- 3) Sue's home is located at coordinate H3. Draw Sue's home.
- 4) What are the directions for walking from Tony's home to Sue's home.