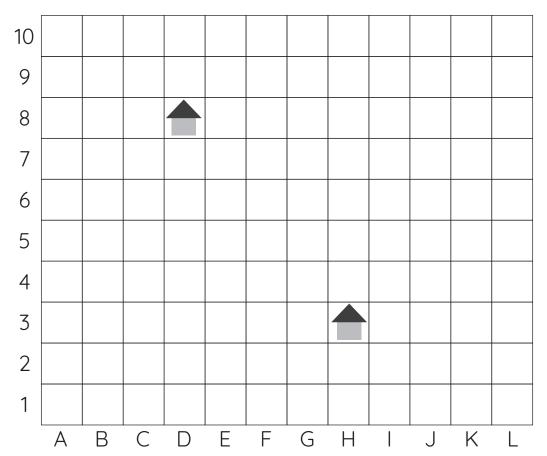

## **Maps - Coordinates**

Tony's home is shown on the map.

- 1) Tony's school is 4 kilometers south of his home. In which cell on the map is Tony's school? \_\_\_\_\_
- 2) To get to the store, Tony walks 3 kilometers east then 2 kilometers north. In which cell on the map is the store? \_\_\_\_
- 3) Sue's home is located at coordinate H3. Draw Sue's home.
- 4) What are the directions for walking from Tony's home to Sue's home.
- 5) Tony rides to a park located at L2. Which route does Tony follow?
- 6) Which coordinate is about 3 kilometers south-west of Tony's home?
- 4 kilometers south, 7 kilometers east, 2 kilometers south
- O C3
- 5 kilometers south, 8 kilometers east, 1 kilometer south
- O A5
- 6 kilometers east, 5 kilometers south, 2 kilometers east
- $\bigcirc$  G5
- 6) Vincent lives about 7 kilometers from Tony. Which coordinate shows the location of Vincent's home?
- O G6
- O AI
- H8
- O D4

## **Maps - Coordinates**

Tony's home is shown on the map.

- 3) Sue's home is located at coordinate H3. Draw Sue's home.
- 4) What are the directions for walking from Tony's home to Sue's home.

## Walk 5 kilometers south, then 4 kilometers east. \*\*There are lots of correct responses.

5) Tony rides to a park located at L2. Which route does Tony follow?

kilometers south-west of Tony's home?

4 kilometers south, 7 kilometers east, 2 kilometers south

*C3* 

6) Which coordinate is about 3

5 kilometers south, 8 kilometers east, 1 kilometer south

**A5** 

6 kilometers east, 5 kilometers south, 2 kilometers east

G5

- 6) Vincent lives about 7 kilometers from Tony. Which coordinate shows the location of Vincent's home?
- G6

Н8