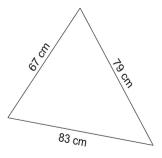

A: 50

The weight of each box is shown.
What's the total weight of the three boxes?

A: 213

To calculate the perimeter of a triangle add the length of each side.
What is the perimeter of the triangle shown?