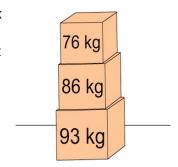

A: 50

The weight of each box is shown.
What's the total weight of the three boxes?

A: 213

To calculate the perimeter of a triangle add the length of each side.
What is the perimeter of the triangle shown?