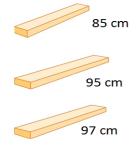

y students went to the zoo?



A: 50

The weight of each box is shown.
What's the total weight of the three boxes?



A: 213

To calculate the perimeter of a triangle add the length of each side.
What is the perimeter of the triangle shown?



A: 255

A· 178

Jack drew a graph to show the number of sheep in each paddock on his farm. There are 3 paddocks on Jack's farm, how many sheep on his farm?



A: 229

How many people went for a camel ride on Monday?

The number of people that went for a camel ride on Monday Morning - 27 people Midday - 43 people Afternoon - 36 people



A: 106

The cost of each item is shown. How much will it cost to buy all 3 items?



A piece of wood is cut into 3 lengths. The length of each is shown. What was the length of the original piece of wood? \_\_\_\_ cm



A: 277