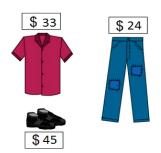

The number of people that went for a camel ride on Monday Morning - 27 people Midday - 43 people Afternoon - 36 people

A: 106

The cost of each item is shown. How much will it cost to buy all 3 items?

A piece of wood is cut into 3 lengths. The length of each is shown. What was the length of the original piece of wood? \_\_\_\_ cm

A: 277