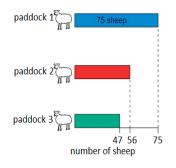

A: 255

A· 178

Jack drew a graph to show the number of sheep in each paddock on his farm. There are 3 paddocks on Jack's farm, how many sheep on his farm?

A: 229

How many people went for a camel ride on Monday?