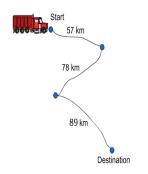

## Add three sets of numbers

Date:

The picture shows the distance a truck will travel to reach its destination.
What is the total distance?

Each competitor must complete 3 laps of the race circuit. Harry's lap times were 94 minutes, 88 minutes and 93 minutes. What was Harry's total race time?