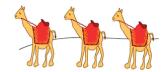

A: 255

A· 178

Jack drew a graph to show the number of sheep in each paddock on his farm. There are 3 paddocks on Jack's farm, how many sheep on his farm?

A: 229

How many people went for a camel ride on Monday?

The number of people that went for a camel ride on Monday Morning - 27 people Midday - 43 people Afternoon - 36 people

A: 106

The cost of each item is shown. How much will it cost to buy all 3 items?

A piece of wood is cut into 3 lengths. The length of each is shown. What was the length of the original piece of wood? \_\_\_\_ cm