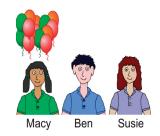

A: 89

Macy has 17 balloons.
Ben has 2 more than
Macy. Susie has 5
lessthan Ben. How many
balloons do the children
have altogether?

A. Z/J

All the students went on buses to the zoo. There were 60 students on bus 1, 69 students on bus 2 and 84 students on bus 3. How many students went to the zoo?