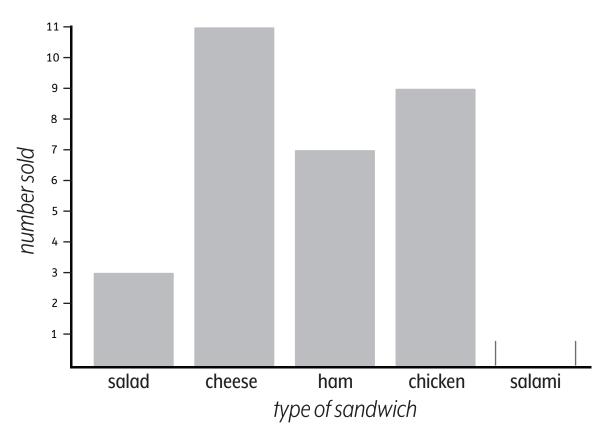

### Types of sandwiches sold on Monday

Five salami sandwiches were sold.

Complete the graph by drawing the column to show the number of salami sandwiches that were sold.

| $\boldsymbol{\cap}$ | uestion | 1 |
|---------------------|---------|---|
| .,                  | nesnon  |   |

| The graph shows sandwich sales for which day of the week? |  |
|-----------------------------------------------------------|--|
|-----------------------------------------------------------|--|

#### Question 2

How many cheese sandwiches were sold on Monday? \_\_\_\_\_\_

#### Question 3

How many salad sandwiches were sold on Monday? \_\_\_\_\_\_

#### **Question 4**

How many more chicken sandwiches than ham sandwiches were sold on Monday?

#### Question 5

Which type of sandwich sold two more than chicken?

#### Question 6

How many sandwiches were sold altogether?

#### **Question 7**

Which is true?

- There were more chicken sandwiches sold than any other kind.
- Two more salami than salad sandwiches were sold.
- The least number of sandwiches sold were cheese.