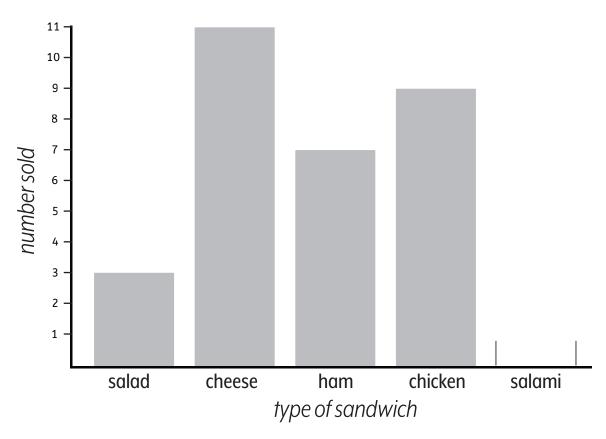

# **Column Graphs**

## Types of sandwiches sold on Monday

Five salami sandwiches were sold.

Complete the graph by drawing the column to show the number of salami sandwiches that were sold.

| <b>Question 1</b> The graph shows sandwich sales for which day of the wee | k? Monday                         |
|---------------------------------------------------------------------------|-----------------------------------|
| Question 2 How many cheese sandwiches were sold on Monday?                |                                   |
| Question 3 How many salad sandwiches were sold on Monday?                 | 3                                 |
| <b>Question 4</b> How many more chicken sandwiches than ham sandwich      | hes were sold on Monday? <b>2</b> |
| Question 5 Which type of sandwich sold two more than chicken?             | cheese                            |
| Question 6 How many sandwiches were sold altogether? 35                   |                                   |
| Question 7 Which is true?                                                 |                                   |

There were more chicken sandwiches sold than any other kind.

Two more salami than salad sandwiches were sold.

The least number of sandwiches sold were cheese.