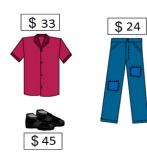

A:

The cost of each item is shown. How much will it cost to buy all 3 items?

A piece of wood is cut into 3 lengths. The length of each is shown. What was the length of the original piece of wood?

A: