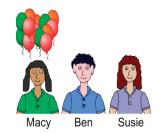

A

Macy has 17 balloons.
Ben has 2 more than
Macy. Susie has 5
lessthan Ben. How many
balloons do the children
have altogether?

All the students went on buses to the zoo. There were 60 students on bus 1, 69 students on bus 2 and 84 students on bus 3. How many students went to the zoo?