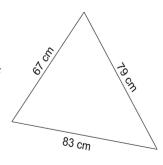

A

The weight of each box is shown.
What's the total weight of the three boxes?

To calculate the perimeter of a triangle add the length of each side.
What is the perimeter of the triangle shown?

 $\mathbf{A}$ 