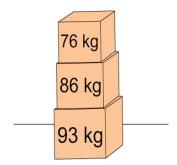

A

The weight of each box is shown.
What's the total weight of the three boxes?

To calculate the perimeter of a triangle add the length of each side.
What is the perimeter of the triangle shown?

 $\mathbf{A}$ 