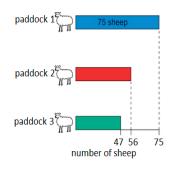

Jack drew a graph to show the number of sheep in each paddock on his farm. There are 3 paddocks on Jack's farm, how many sheep on his farm?

How many people went for a camel ride on Monday?

The number of people that went for a camel ride on Monday Morning - 27 people Midday - 43 people Afternoon - 36 people