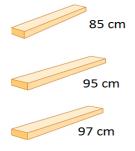

A:

The cost of each item is shown. How much will it cost to buy all 3 items?

A piece of wood is cut into 3 lengths. The length of each is shown. What was the length of the original piece of wood?

A: