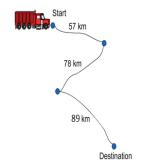

## Add three sets of numbers

Date:

The picture shows the distance a truck will travel to reach its destination.
What is the total distance?

Each competitor must complete 3 laps of the race circuit. Harry's lap times were 94 minutes, 88 minutes and 93 minutes. What was Harry's total race time?