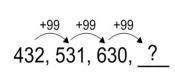

## Add on to multiples of 10: Activity 2

Date:

The number pattern is incrementing by 99.
What is the next number in the pattern?(shown by the question mark)

Por her new restaurant Abbey bought 65 boxes of dinner plates and 62 individual dessert plates. How many plates did she buy altogether?

students

A

380 students chose apples as the best fruit. 64 more students chose bananas than apples. How many students chose bananas as the best fruit?

The number pattern is incrementing by 99.
What is the next number in the pattern?(shown by the question mark)