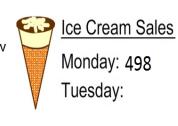

A:

The blue pole is 685 cm tall. The red pole is 87 cm taller. How tall is the red pole? (answer in cm)

4 498 ice creams were sold on Monday. On Tuesday 96 MORE than Monday were sold. How many ice creams were sold on Tuesday?