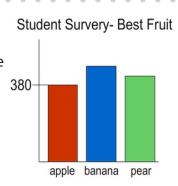

students

A

380 students chose apples as the best fruit. 64 more students chose bananas than apples. How many students chose bananas as the best fruit?

The number pattern is incrementing by 99.
What is the next number in the pattern?(shown by the question mark)