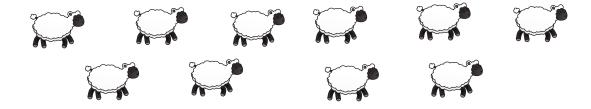

1) Which container is half-filled with water?

2) Colour one half of this shape.

3) There are ten sheep. Circle half the sheep.

4) Which cake has one-quarter missing?

5) There are eight puppies. One-quarter of the puppies are female. How many female puppies are there?