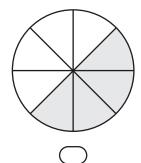

| Name: |  |
|-------|--|
|       |  |

- 6) Colour one-eighth of this shape.
- 7) Colour three-quarters of this shape.

8) Which shape has three-eighths shaded grey?

9) Half the balls are outside the box. How many balls are there altogether?