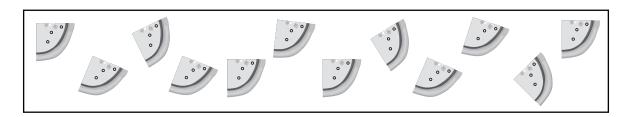

10) Sam cut some pizzas into quarters. He put all the quarters on a tray.

How many whole pizzas did Sam cut? \_\_\_\_\_