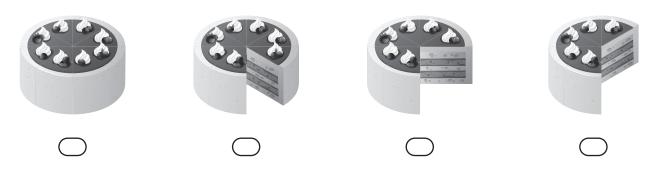

1) Which container is half-filled with water?

2) Colour one half of this shape.

3) There are ten sheep. Circle half the sheep.

4) Which cake has one-quarter missing?

5) There are eight puppies. One-quarter of the puppies are female. How many female puppies are there?