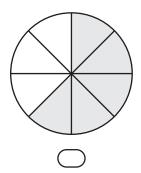

| Name: |  |
|-------|--|
|       |  |

- 6) Colour one-eighth of this shape.
- 7) Colour three-quarters of this shape.

8) Which shape has three-eighths shaded grey?

9) Half the balls are outside the box. How many balls are there altogether?