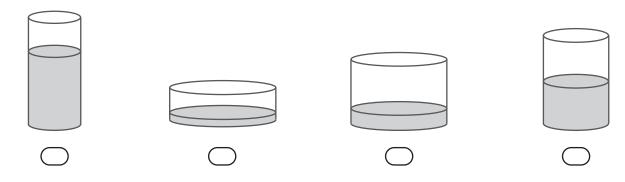

1) Which container is half-filled with water?

2) Colour one half of this shape.

3) There are ten sheep. Circle half the sheep.

4) Which cake has one-quarter missing?

5) There are eight puppies. One-quarter of the puppies are female. How many female puppies are there?