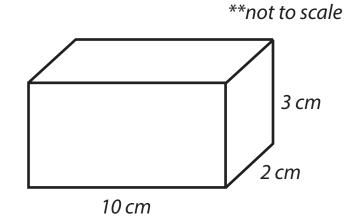

Name: \_\_\_\_\_

| Name: |  |
|-------|--|
|       |  |

*6) How is the volume of a rectangular prism calculated?* 

b) How many millilitres of water would it take to fill the prism?

8) How many full cubes of water will it take to fill the rectangular prism?