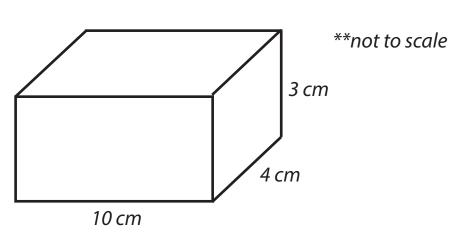

Name: \_\_\_\_\_

| Name: |  |
|-------|--|
|       |  |

*6) How is the volume of a rectangular prism calculated?* 

b) How many millilitres of water would it take to fill the prism?

8) How many full cubes of water will it take to fill the rectangular prism?