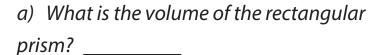

Name: \_\_\_\_\_

| Name: |  |
|-------|--|
|       |  |

*6) How is the volume of a rectangular prism calculated?* 

b) How many millilitres of water would it take to fill the prism?

8) How many full cubes of water will it take to fill the rectangular prism?