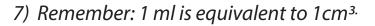

Name: \_\_\_\_\_

| Name: |  |
|-------|--|
|       |  |

*6) How is the volume of a rectangular prism calculated?* 

b) How many millilitres of water would it take to fill the prism?

8) How many full cubes of water will it take to fill the rectangular prism?