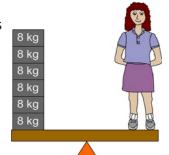

Lana weighs the same as 6, 8 kg blocks. What is Lana's weight?

A: 48

24 parcels delivered on Monday. How many parcels delivered on Tuesday?

A: 48

All the sides of the hexagon shown are equal. Seb placed 8 counters along each side of the hexagon. How many counters did he use?