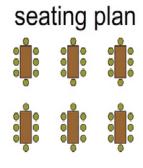

## Multiplication facts - 8's

Date:

These ice creams are sold in boxes of 8. Mrs Hartley wants to give one ice cream to each of her 59 students. What is the LEAST number of boxes she needs to buy?

The diagram shows the seating plan for Jenny's party. There are 6 tables each with 8 guests. How many guests at Jenny's party?