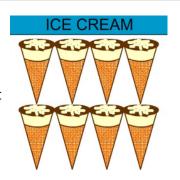

## Multiplication facts - 8's

Date:

These ice creams are sold in boxes of 8. Mrs Hartley wants to give one ice cream to each of her 59 students. What is the LEAST number of boxes she needs to buy?

The diagram shows the seating plan for Jenny's party. There are 6 tables each with 8 guests. How many guests at Jenny's party?