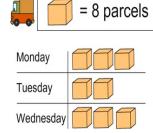

Lana weighs the same as 6, 8 kg blocks. What is Lana's weight?

A: 48

24 parcels delivered on Monday. How many parcels delivered on Tuesday?

A: 48

All the sides of the hexagon shown are equal. Seb placed 8 counters along each side of the hexagon. How many counters did he use?