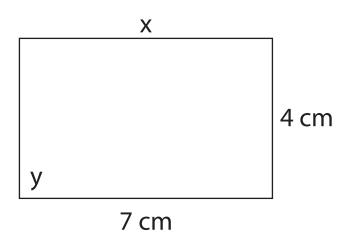

The shapes are not drawn to scale.

1) Shown is a rectangle.

- a) What is the length of the side marked 'x'?
- b) What is the size of the angle marked 'y'?
- c) What is the sum of all four angles?

2) The rectangle has an area of 20 square centimetres. Two corners can be joined to form a triangle. What is the area of the triangle?