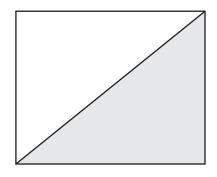

The shapes are not drawn to scale.

1) Shown is a rectangle.

- a) What is the length of the side marked 'x'?
- b) What is the size of the angle marked 'y'?
- c) What is the sum of all four angles?

2) The rectangle has an area of 20 square centimetres. Two corners can be joined to form a triangle. What is the area of the triangle?