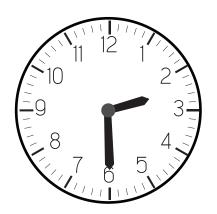

| Name: |
|-------|
|-------|

6) What time is shown on this clock?

- two past six
- half past six
- half past two
- quarter to three

7) How long is half an hour?

10 minutes

30 minutes

8) This clock is upside down. What is the time on the clock?