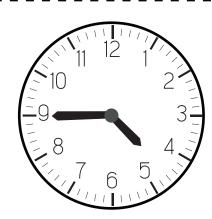

| Name: |
|-------|
|-------|

6) What time is shown on this clock?

- two past six
- half past six
- half past two
- quarter to three

7) How long is half an hour?

10 minutes

30 minutes

8) This clock is upside down. What is the time on the clock?