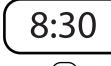

| <b>1:45</b>                                                  |
| 5) What time is shown on this clock?       |                                           |                                                            |                                                              |
| 11 12 1                                    | 2 3 <del>-</del> 1 4 3 <del>-</del> 1     | 10:05                                                      | 10:15                                                        |

| Name: |
|-------|
|-------|

6) What time is shown on this clock?



- two past six
- half past six
- half past two
- quarter to three

7) How long is half an hour?

10 minutes

30 minutes

8) This clock is upside down. What is the time on the clock?







9) Look at the time on the clock.



How many minutes until five o'clock? \_