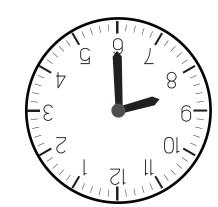

| <b>1:45</b>                                                  |
| 5) What time is shown on this clock?       |                                           |                                                            |                                                              |
| 11 12 1                                    | 2 3 <del>-</del> 1 4 3 <del>-</del> 1     | 10:05                                                      | 10:15                                                        |

| Name: |
|-------|
|-------|

6) What time is shown on this clock?



- two past six
- half past six
- half past two
- quarter to three

7) How long is half an hour?

10 minutes

30 minutes

8) This clock is upside down. What is the time on the clock?







9) Look at the time on the clock.



How many minutes until five o'clock? \_