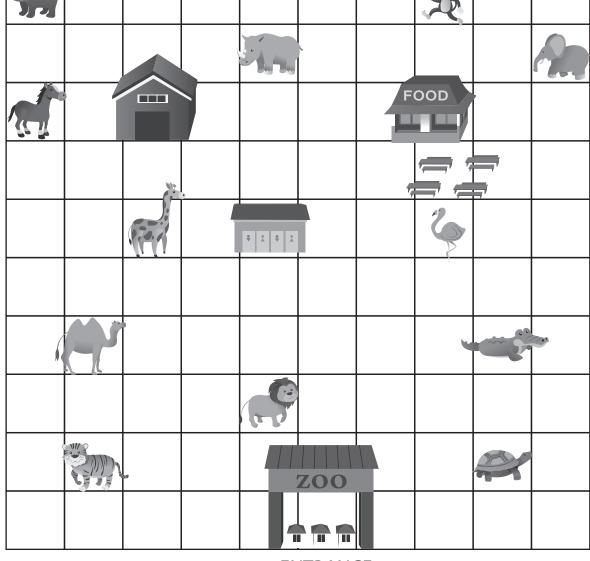

Name:

Map of a Zoo.

## B G

4

5 6

8

## **ENTRANCE**

bears

elephants

food hall

tigers

alligators

seating area

camels

lion

farmhouse

giraffes

turtles

toilet block

| Name:                                                                                                                                                                                                                                                                       |                                                                |                    |                    |                         |  |
|-----------------------------------------------------------------------------------------------------------------------------------------------------------------------------------------------------------------------------------------------------------------------------|----------------------------------------------------------------|--------------------|--------------------|-------------------------|--|
| a)                                                                                                                                                                                                                                                                          | Which animal is                                                | located at C5?     |                    |                         |  |
|                                                                                                                                                                                                                                                                             |                                                                |                    |                    |                         |  |
| b)                                                                                                                                                                                                                                                                          | At which coordinates are the elephants located?                |                    |                    |                         |  |
| c)                                                                                                                                                                                                                                                                          | Which is the first animal that is seen after entering the zoo? |                    |                    |                         |  |
|                                                                                                                                                                                                                                                                             |                                                                |                    |                    |                         |  |
| d)                                                                                                                                                                                                                                                                          | Where would you see the farm animals?                          |                    |                    |                         |  |
|                                                                                                                                                                                                                                                                             |                                                                |                    |                    |                         |  |
| e)                                                                                                                                                                                                                                                                          | e) Which animals are directly north of the turtles?            |                    |                    |                         |  |
| f) After entering the zoo, Sam turned left. Which animal is Sam heading towards?                                                                                                                                                                                            |                                                                |                    |                    |                         |  |
| g) What direction are the horses from the farmhouse?                                                                                                                                                                                                                        |                                                                |                    |                    |                         |  |
| h)                                                                                                                                                                                                                                                                          | The horses are 20                                              | 00 m from the bear | s. How far are the | monkeys from the bears? |  |
| d) Which of these coordinates is furthest from the camels?                                                                                                                                                                                                                  |                                                                |                    |                    |                         |  |
|                                                                                                                                                                                                                                                                             | <b>○</b> C4                                                    |                    |                    |                         |  |
| j) On the map show the route that Jackson took.                                                                                                                                                                                                                             |                                                                |                    |                    |                         |  |
| After leaving the farmhouse, Jackson turned left, heading towards the food hall. He then walked around the back of the food hall towards the elephants and South towards the alligators. He then visited the turtles, giraffes, and camels before leaving via the entrance. |                                                                |                    |                    |                         |  |