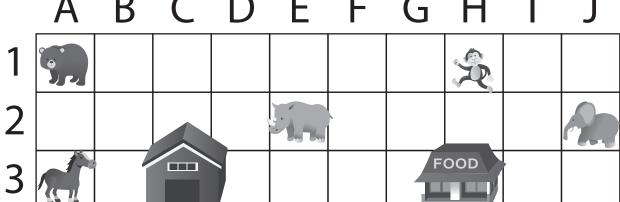

Name:

Map of a Zoo.

## B G

4

5 6

8

## **ENTRANCE**

bears

elephants

food hall

tigers

alligators

seating area

camels

lion

farmhouse

giraffes

turtles

toilet block

| Name:                                                                                                                                                                                                                                                                       |                                                                |                    |                    |                         |  |
|-----------------------------------------------------------------------------------------------------------------------------------------------------------------------------------------------------------------------------------------------------------------------------|----------------------------------------------------------------|--------------------|--------------------|-------------------------|--|
| a)                                                                                                                                                                                                                                                                          | Which animal is                                                | located at C5?     |                    |                         |  |
|                                                                                                                                                                                                                                                                             |                                                                |                    |                    |                         |  |
| b)                                                                                                                                                                                                                                                                          | At which coordinates are the elephants located?                |                    |                    |                         |  |
| c)                                                                                                                                                                                                                                                                          | Which is the first animal that is seen after entering the zoo? |                    |                    |                         |  |
|                                                                                                                                                                                                                                                                             |                                                                |                    |                    |                         |  |
| d)                                                                                                                                                                                                                                                                          | Where would you see the farm animals?                          |                    |                    |                         |  |
|                                                                                                                                                                                                                                                                             |                                                                |                    |                    |                         |  |
| e)                                                                                                                                                                                                                                                                          | e) Which animals are directly north of the turtles?            |                    |                    |                         |  |
| f) After entering the zoo, Sam turned left. Which animal is Sam heading towards?                                                                                                                                                                                            |                                                                |                    |                    |                         |  |
| g) What direction are the horses from the farmhouse?                                                                                                                                                                                                                        |                                                                |                    |                    |                         |  |
| h)                                                                                                                                                                                                                                                                          | The horses are 20                                              | 00 m from the bear | s. How far are the | monkeys from the bears? |  |
| d) Which of these coordinates is furthest from the camels?                                                                                                                                                                                                                  |                                                                |                    |                    |                         |  |
|                                                                                                                                                                                                                                                                             | <b>○</b> C4                                                    |                    |                    |                         |  |
| j) On the map show the route that Jackson took.                                                                                                                                                                                                                             |                                                                |                    |                    |                         |  |
| After leaving the farmhouse, Jackson turned left, heading towards the food hall. He then walked around the back of the food hall towards the elephants and South towards the alligators. He then visited the turtles, giraffes, and camels before leaving via the entrance. |                                                                |                    |                    |                         |  |