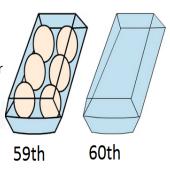

## Division of a large number by a one digit number Activity 1

The total cost of 4 bikes is \$240 What's the cost of one bike?

There are 357 eggs to put into half dozen cartons. 59 cartons are filled and the remainder placed in the 60th carton. How many eggs in the 60th carton?