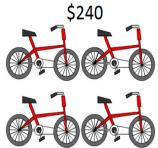

## Division of a large number by a one digit number Activity 1

The total cost of 4 bikes is \$240 What's the cost of one bike?

There are 357 eggs to put into half dozen cartons. 59 cartons are filled and the remainder placed in the 60th carton. How many eggs in the 60th carton?