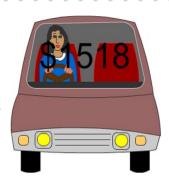

4 full glasses of water are poured into a bowl. The amount of water in the bowl is 2612 mL. How much water can each glass hold when full?

Carol borrowed \$1518 to buy a car. She needs to repay the amount in six, equal monthly payments. How much is each monthly payment?