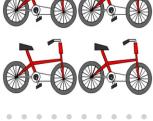

## Division of a large number by a one digit number Activity 1

The total cost of 4 bikes is \$240 What's the cost of one bike?

There are 357 eggs to put into half dozen cartons. 59 cartons are filled and the remainder placed in the 60th carton. How many eggs in the 60th carton?