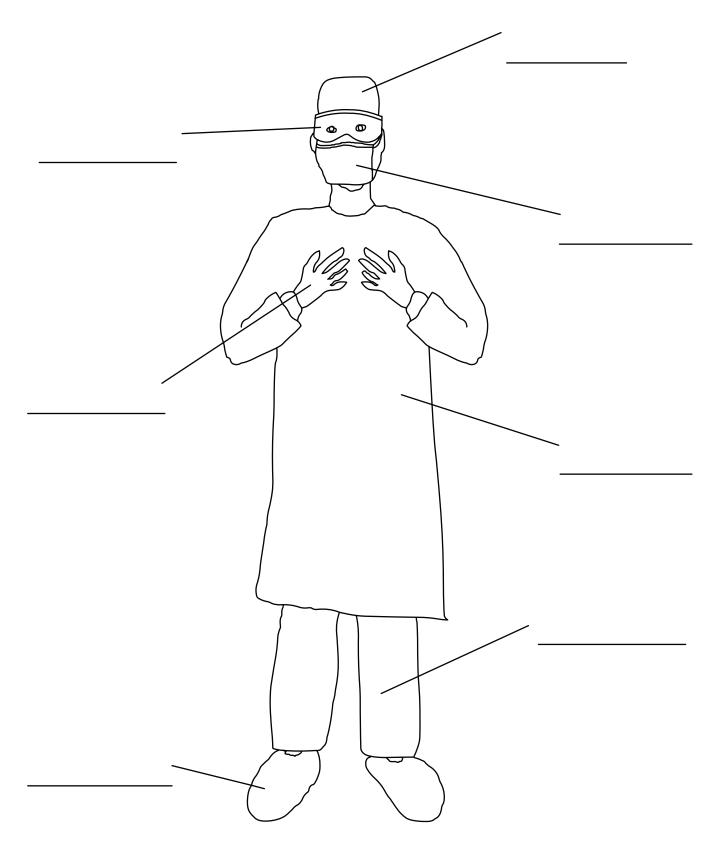

| Name: | Data. |
|-------|-------|
| Name: | Date: |

Label the items in the picture