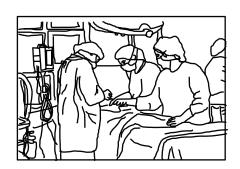

## Mum's Operation

Mum put on a gown and cap. The nurse put a special needle into her arm for the drip. Then the orderlies wheeled Mum's bed out of the room and took her to the operating theatre.

The surgeons and theatre staff all wore gowns, caps, masks and gloves during the operation. We waited in the waiting room. The operation took about an hour. It seemed like ages!

After the operation Mum was brought back to her room. She was very tired but glad to see us. Later in the day, the doctor came to see how she was. He said she could go home in a few days.

Soon Mum was feeling better and she was able to eat a little food. We visited her every day.