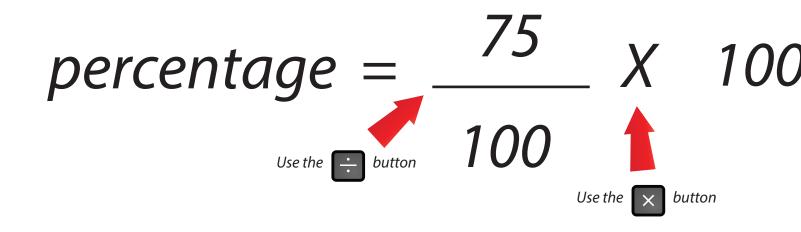

## Percentages

A percentage describes a part of a total amount.

In a test you might score 75 out of a total possible score of 100.

Your results would be 75% correct.

You can type these numbers into a calculator.

#### Working Out Percentages: