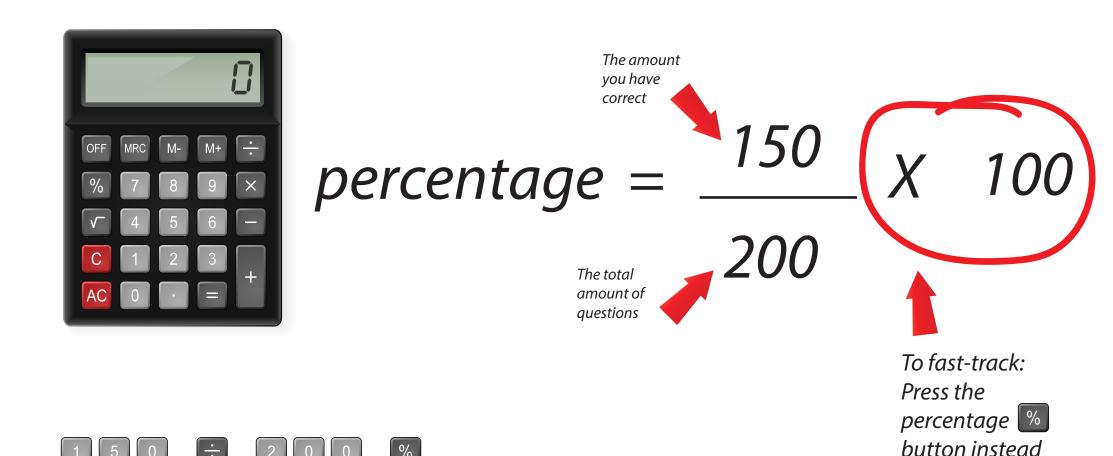

What if the total score isn't 100?

If the test had 200 questions and you answered 150 questions correctly...

What percentage would you have correct?

#### How to use the percentage button on a calculator:

instead of:

You can fast track your calculations if your calculator has a percentage button.