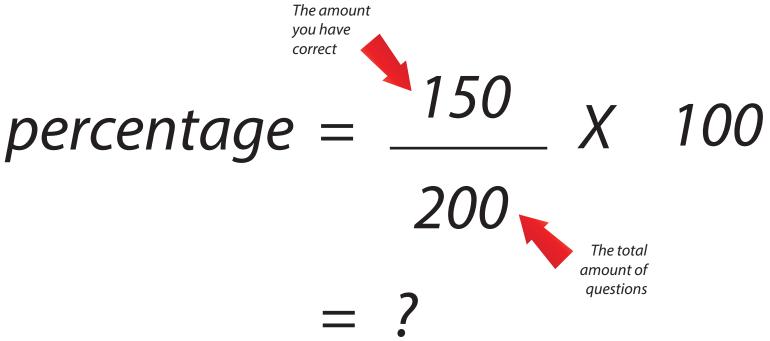

What if the total score isn't 100?

If the test had 200 questions and you answered 150 questions correctly...

What percentage would you have correct?

#### Working Out Percentages: