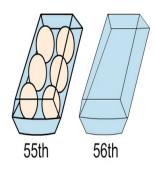

334 eggs are put into half dozen cartons. 55 cartons are filled (6 eggs per carton) and the remainder placed in the 56th carton. How many eggs in the 56th carton?

A: 46 & 2

Each of the 8 shows of the school concert are sold out. If 3704 tickets sold for the 8 performances, how many tickets were available for each performance?