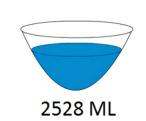

4 full glasses of water are poured into a bowl. The amount of water in the bowl is 2528 mL. How much water can each glass hold when full?

A: 632

A: 62

A: 463

The combined weight of 8 boxed, identical items is 752 kg. What's the weight of each box?