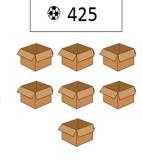

There are 425 balls. If you try to share an equal number of balls between each box there will be some left over. How many balls will be left over?

A: 26

A pentagon is a 5 sided shape.
How many pentagons can be made using 232 sticks and how many sticks are left over.